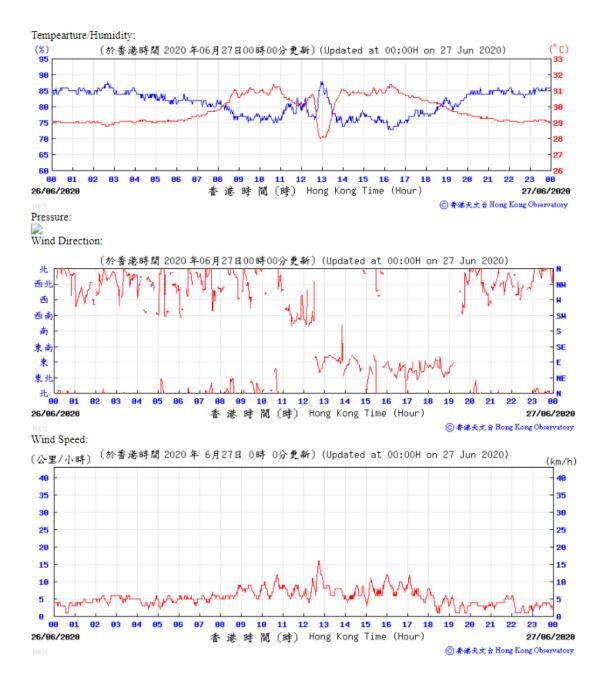

◎ 香港天文台 Hong Kong Observatory

⑥香港天文台 Hong Kong Observatory

⑥ 香港天文台 Hong Kong Observatory

08/06/2020

香港時間 (時) Hong Kong Time (Hour)

09/06/2020

⑥ 香港天文台 Hong Kong Observatory

⑥ 香港天文 à Hong Kong Observatory