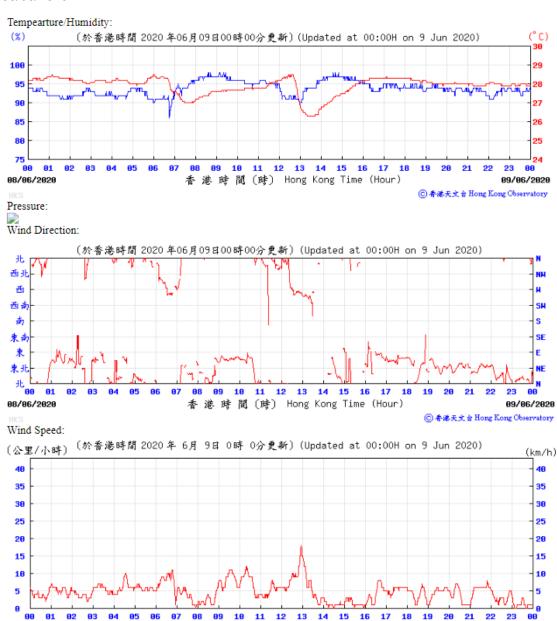

◎ 香港天文台 Hong Kong Observatory

⑥香港天文台 Hong Kong Observatory

⑥ 香港天文台 Hong Kong Observatory

08/06/2020

香港時間 (時) Hong Kong Time (Hour)

09/06/2020

⑥ 香港天文台 Hong Kong Observatory

⑥ 香港天文 à Hong Kong Observatory