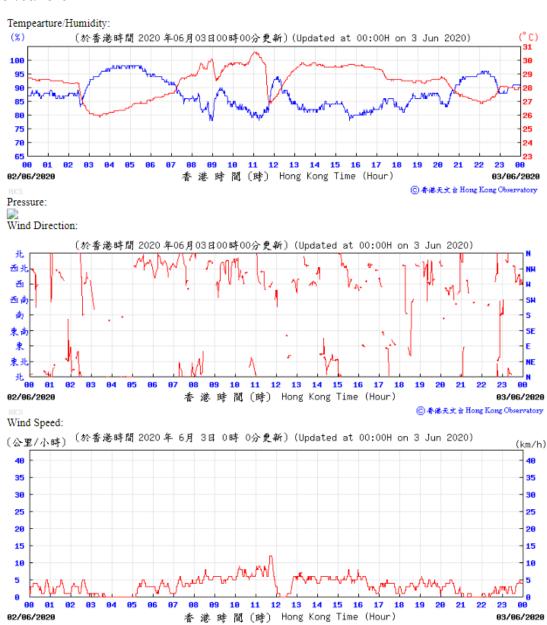

### 01/06/2020

01/06/2020

香港時間(時) Hong Kong Time (Hour)

02/06/2020

⑥香港天文台 Hong Kong Observatory

02/06/2020

03/06/2020

⑥春港天文台 Hong Kong Observatory