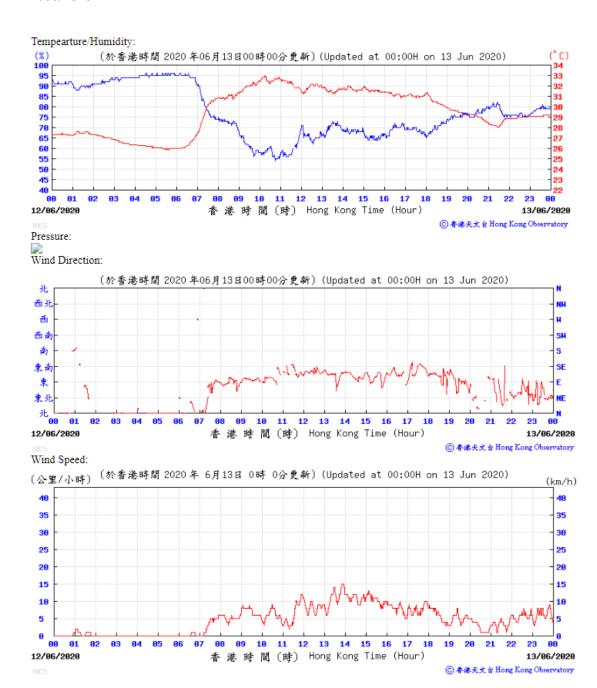

◎ 香港天文台 Hong Kong Observatory

⑥香港天文台 Hong Kong Observatory

⑥ 香港天文台 Hong Kong Observatory

08/06/2020

香港時間 (時) Hong Kong Time (Hour)

09/06/2020

⑥ 香港天文台 Hong Kong Observatory

⑥ 香港天文 à Hong Kong Observatory

Pressure:

Wind Direction:

Wind Speed:

⑥ 香港天文台 Hong Kong Observatory

◎ 香港天文会 Hong Kong Observatory

Tempearture/Humidity:

(於香港時間 2020 年06月20日00時00分更新) (Updated at 00:00H on 20 Jun 2020)

"氣溫及相對濕度" - 現正維修
"Temperature And Humidity" - Under Haintenance。