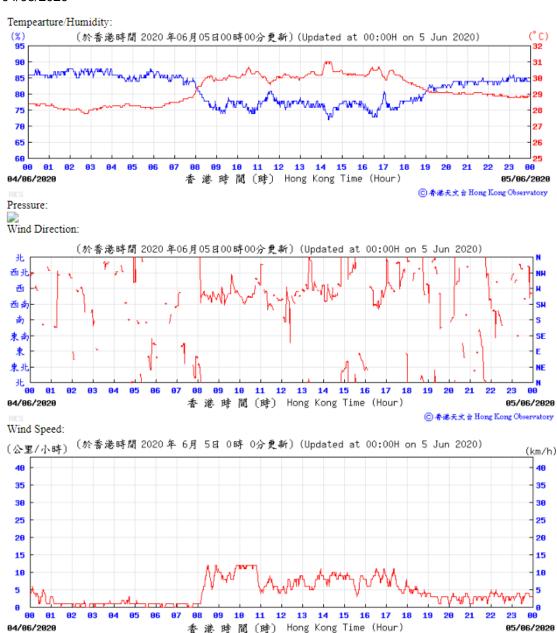

◎ 香港天文台 Hong Kong Observatory

⑥香港天文台 Hong Kong Observatory

⑥ 香港天文台 Hong Kong Observatory

08/06/2020

香港時間 (時) Hong Kong Time (Hour)

09/06/2020

⑥ 香港天文台 Hong Kong Observatory

⑥ 香港天文 à Hong Kong Observatory