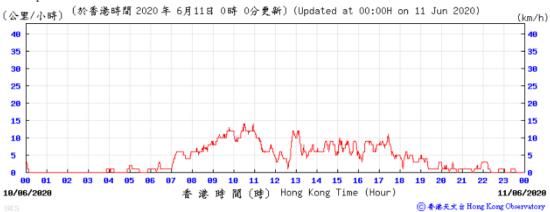

⑥ 香港天文台 Hong Kong Observatory

(km/h)

Pressure:

Wind Direction:

(公里/小時) (於香港時間 2020年 6月20日 0時 0分更新) (Updated at 00:00H on 20 Jun 2020)

KS ⑤ 李德天文会 Hong Kong Observatory

Tempearture/Humidity:

⑥香港天文會 Hong Kong Observatory