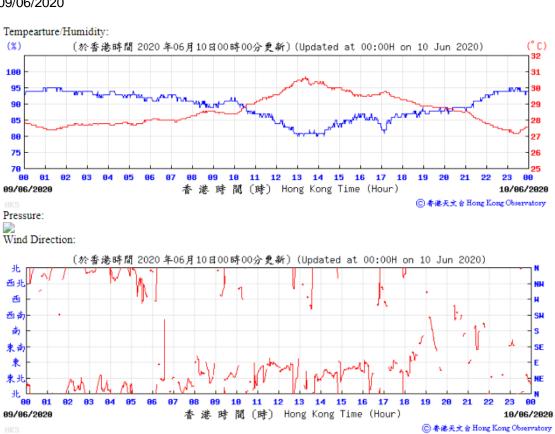

◎ 香港天文台 Hong Kong Observatory

⑥香港天文台 Hong Kong Observatory

⑥ 香港天文台 Hong Kong Observatory

08/06/2020

香港時間 (時) Hong Kong Time (Hour)

09/06/2020

⑥ 香港天文台 Hong Kong Observatory

⑥ 香港天文 à Hong Kong Observatory