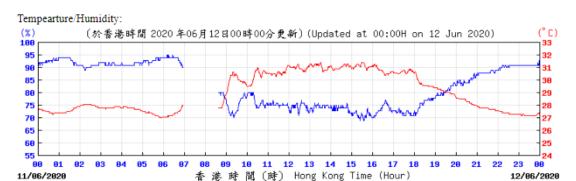

Pressure:

Wind Direction:

Wind Speed:

⑥ 香港天文台 Hong Kong Observatory

◎ 香港天文会 Hong Kong Observatory

Tempearture/Humidity:

(於香港時間 2020 年06月20日00時00分更新) (Updated at 00:00H on 20 Jun 2020)

"氣溫及相對濕度" - 現正維修
"Temperature And Humidity" - Under Haintenance。