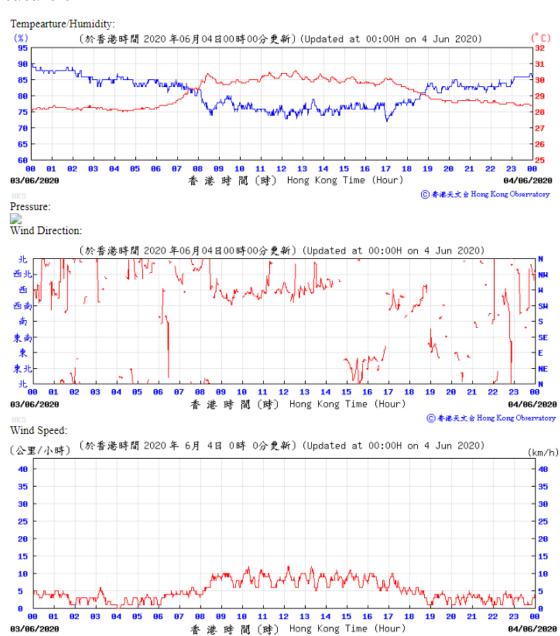

◎ 香港天文台 Hong Kong Observatory

⑥香港天文台 Hong Kong Observatory

⑥ 香港天文台 Hong Kong Observatory

08/06/2020

香港時間 (時) Hong Kong Time (Hour)

09/06/2020

⑥ 香港天文台 Hong Kong Observatory

⑥ 香港天文 à Hong Kong Observatory