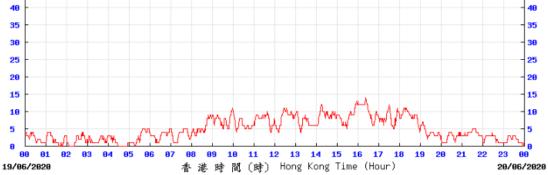

### 01/06/2020

01/06/2020

香港時間(時) Hong Kong Time (Hour)

02/06/2020

⑥香港天文台 Hong Kong Observatory

02/06/2020

03/06/2020

⑥春港天文台 Hong Kong Observatory