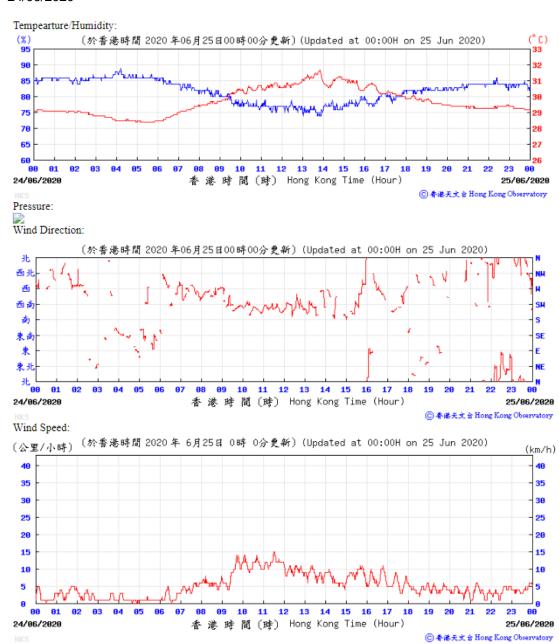

### 01/06/2020

01/06/2020

香港時間(時) Hong Kong Time (Hour)

02/06/2020

⑥香港天文台 Hong Kong Observatory

02/06/2020

03/06/2020

⑥春港天文台 Hong Kong Observatory