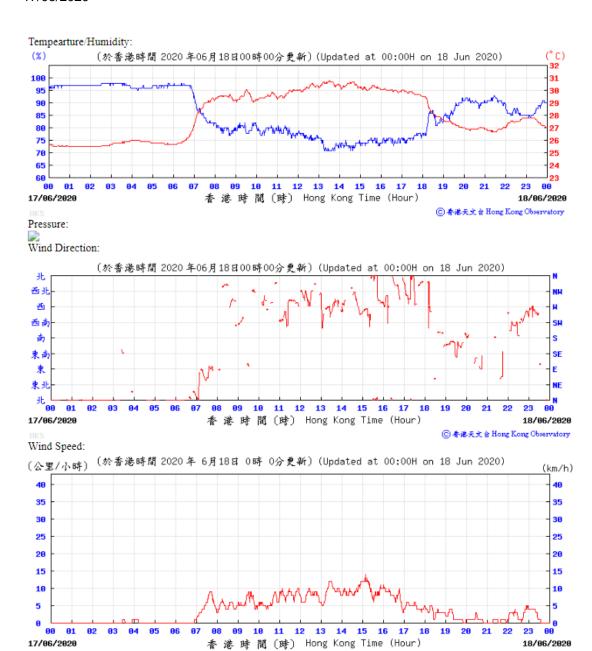

### 01/06/2020

01/06/2020

香港時間(時) Hong Kong Time (Hour)

02/06/2020

⑥香港天文台 Hong Kong Observatory

02/06/2020

03/06/2020

⑥春港天文台 Hong Kong Observatory