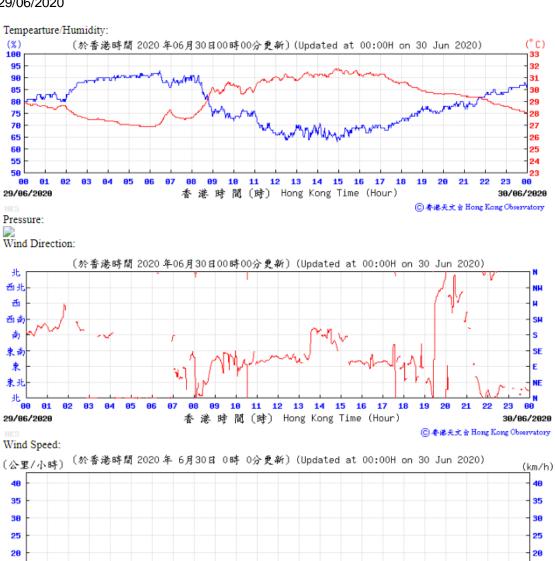

15

10

**01** 

29/06/2020

11

12 13 14 15

香港時間(時) Hong Kong Time (Hour)

16 17 15

30/06/2020

⑥ 香港天文台 Hong Kong Observatory