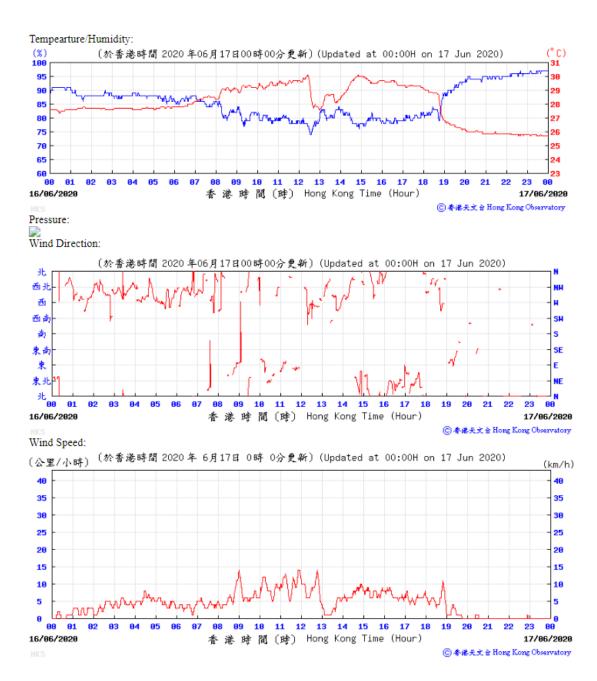

### 01/06/2020

01/06/2020

香港時間(時) Hong Kong Time (Hour)

02/06/2020

⑥香港天文台 Hong Kong Observatory

02/06/2020

03/06/2020

⑥春港天文台 Hong Kong Observatory