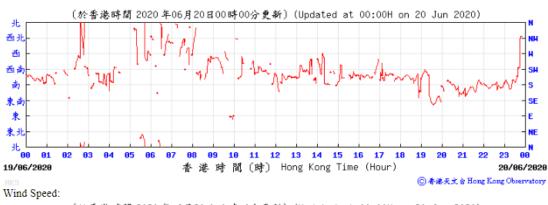

Pressure:

Wind Direction:

Wind Speed:

⑥ 香港天文台 Hong Kong Observatory

◎ 香港天文会 Hong Kong Observatory

Tempearture/Humidity:

(於香港時間 2020 年06月20日00時00分更新) (Updated at 00:00H on 20 Jun 2020)

"氣溫及相對濕度" - 現正維修
"Temperature And Humidity" - Under Haintenance。

⑥ 香港天文台 Hong Kong Observatory

(km/h)

Pressure:

Wind Direction:

(公里/小時) (於香港時間 2020年 6月20日 0時 0分更新) (Updated at 00:00H on 20 Jun 2020)

KS ⑤ 李德天文会 Hong Kong Observatory

Tempearture/Humidity:

⑥香港天文會 Hong Kong Observatory