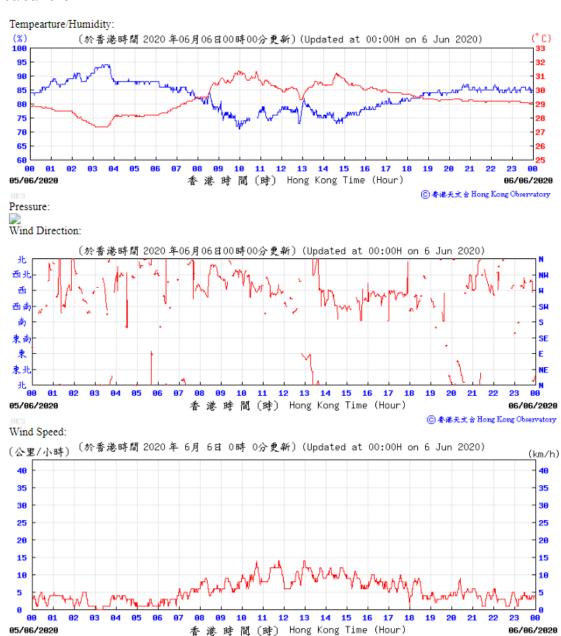

### 01/06/2020

01/06/2020

香港時間(時) Hong Kong Time (Hour)

02/06/2020

⑥香港天文台 Hong Kong Observatory

02/06/2020

03/06/2020

⑥春港天文台 Hong Kong Observatory