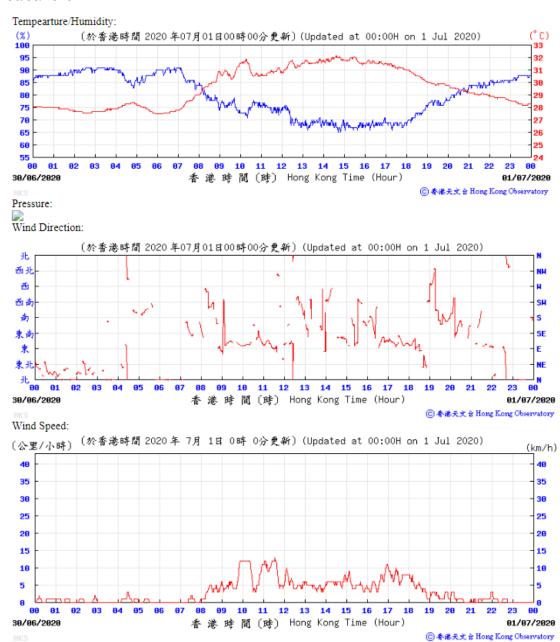

Hong Kong Observatory

08/06/2020



香港時間 (時) Hong Kong Time (Hour)

09/06/2020

⑥ 香港天文台 Hong Kong Observatory













⑥ 香港天文 à Hong Kong Observatory

Pressure:

Wind Direction:



Wind Speed:







⑥ 香港天文台 Hong Kong Observatory





◎ 香港天文会 Hong Kong Observatory



Tempearture/Humidity:

(於香港時間 2020 年06月20日00時00分更新) (Updated at 00:00H on 20 Jun 2020)

"氣溫及相對濕度" - 現正維修
"Temperature And Humidity" - Under Haintenance。

⑥ 香港天文台 Hong Kong Observatory

(km/h)

Pressure:

Wind Direction:



(公里/小時) (於香港時間 2020年 6月20日 0時 0分更新) (Updated at 00:00H on 20 Jun 2020)



KS ⑤ 李德天文会 Hong Kong Observatory

Tempearture/Humidity:







⑥香港天文會 Hong Kong Observatory





15

10

**01** 

29/06/2020



11

12 13 14 15

香港時間(時) Hong Kong Time (Hour)

16 17 15

30/06/2020

⑥ 香港天文台 Hong Kong Observatory