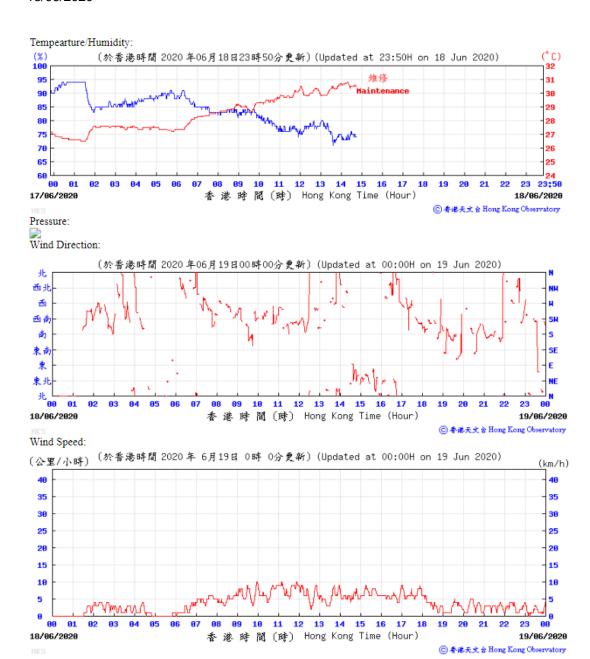

Pressure:

Wind Direction:

Wind Speed:

⑥ 香港天文台 Hong Kong Observatory

◎ 香港天文会 Hong Kong Observatory

Tempearture/Humidity:

(於香港時間 2020 年06月20日00時00分更新) (Updated at 00:00H on 20 Jun 2020)

"氣溫及相對濕度" - 現正維修
"Temperature And Humidity" - Under Haintenance。