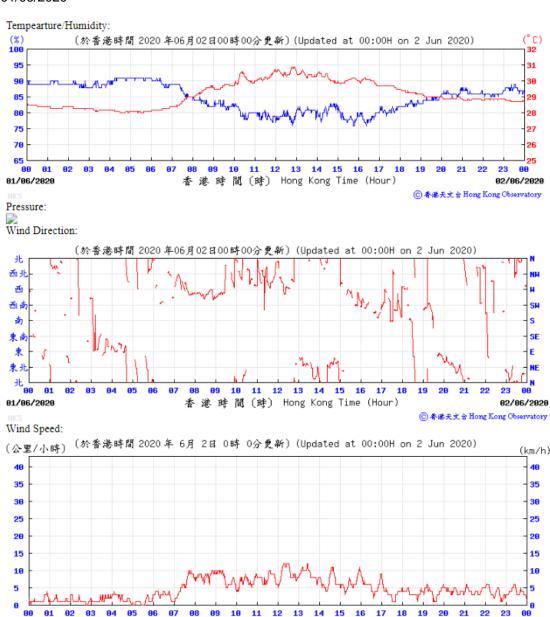

### 01/06/2020

01/06/2020

香港時間(時) Hong Kong Time (Hour)

02/06/2020

⑥香港天文台 Hong Kong Observatory

02/06/2020

03/06/2020

⑥春港天文台 Hong Kong Observatory