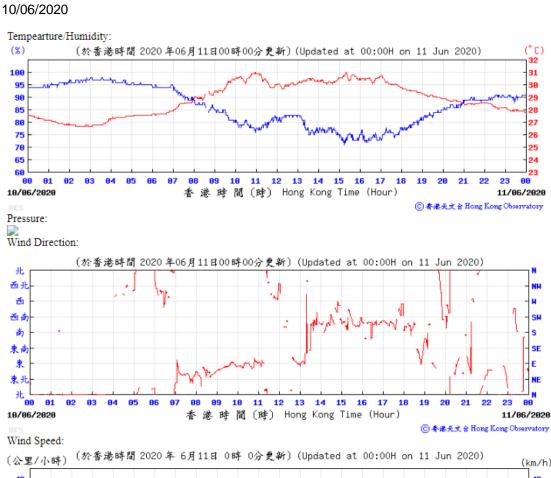

Pressure:

Wind Direction:

Wind Speed:

⑥ 香港天文台 Hong Kong Observatory

◎ 香港天文会 Hong Kong Observatory

Tempearture/Humidity:

(於香港時間 2020 年06月20日00時00分更新) (Updated at 00:00H on 20 Jun 2020)

"氣溫及相對濕度" - 現正維修
"Temperature And Humidity" - Under Haintenance。