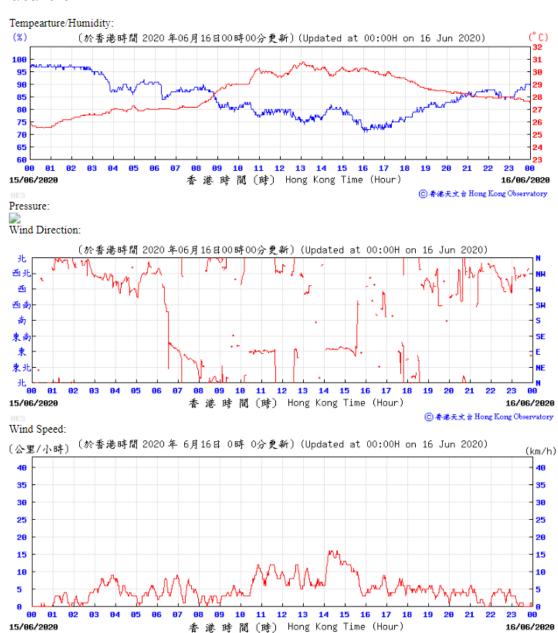

◎ 香港天文台 Hong Kong Observatory

⑥香港天文台 Hong Kong Observatory

⑥ 香港天文台 Hong Kong Observatory

08/06/2020

香港時間 (時) Hong Kong Time (Hour)

09/06/2020

⑥ 香港天文台 Hong Kong Observatory

⑥ 香港天文 à Hong Kong Observatory

Pressure:

Wind Direction:

Wind Speed:

⑥ 香港天文台 Hong Kong Observatory

◎ 香港天文会 Hong Kong Observatory

Tempearture/Humidity:

(於香港時間 2020 年06月20日00時00分更新) (Updated at 00:00H on 20 Jun 2020)

"氣溫及相對濕度" - 現正維修
"Temperature And Humidity" - Under Haintenance。