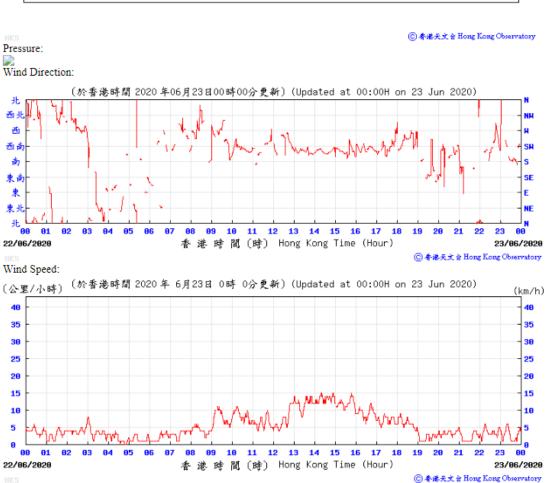

Pressure:

Wind Direction:

Wind Speed:

⑥ 香港天文台 Hong Kong Observatory

◎ 香港天文会 Hong Kong Observatory

Tempearture/Humidity:

(於香港時間 2020 年06月20日00時00分更新) (Updated at 00:00H on 20 Jun 2020)

"氣溫及相對濕度" - 現正維修
"Temperature And Humidity" - Under Haintenance。

⑥ 香港天文台 Hong Kong Observatory

(km/h)

Pressure:

Wind Direction:

(公里/小時) (於香港時間 2020年 6月20日 0時 0分更新) (Updated at 00:00H on 20 Jun 2020)

KS ⑤ 李德天文会 Hong Kong Observatory

Tempearture/Humidity:

⑥香港天文會 Hong Kong Observatory