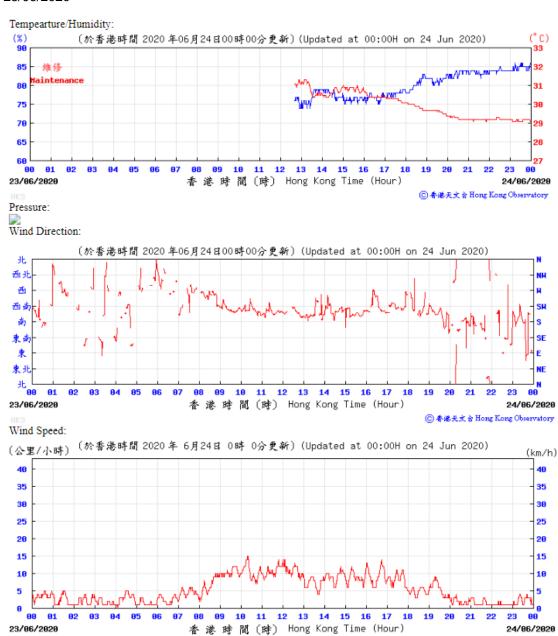

Pressure:

Wind Direction:

Wind Speed:

⑥ 香港天文台 Hong Kong Observatory

◎ 香港天文会 Hong Kong Observatory

Tempearture/Humidity:

(於香港時間 2020 年06月20日00時00分更新) (Updated at 00:00H on 20 Jun 2020)

"氣溫及相對濕度" - 現正維修
"Temperature And Humidity" - Under Haintenance。

⑥ 香港天文台 Hong Kong Observatory

(km/h)

Pressure:

Wind Direction:

(公里/小時) (於香港時間 2020年 6月20日 0時 0分更新) (Updated at 00:00H on 20 Jun 2020)

KS ⑤ 李德天文会 Hong Kong Observatory

Tempearture/Humidity:

⑥香港天文會 Hong Kong Observatory